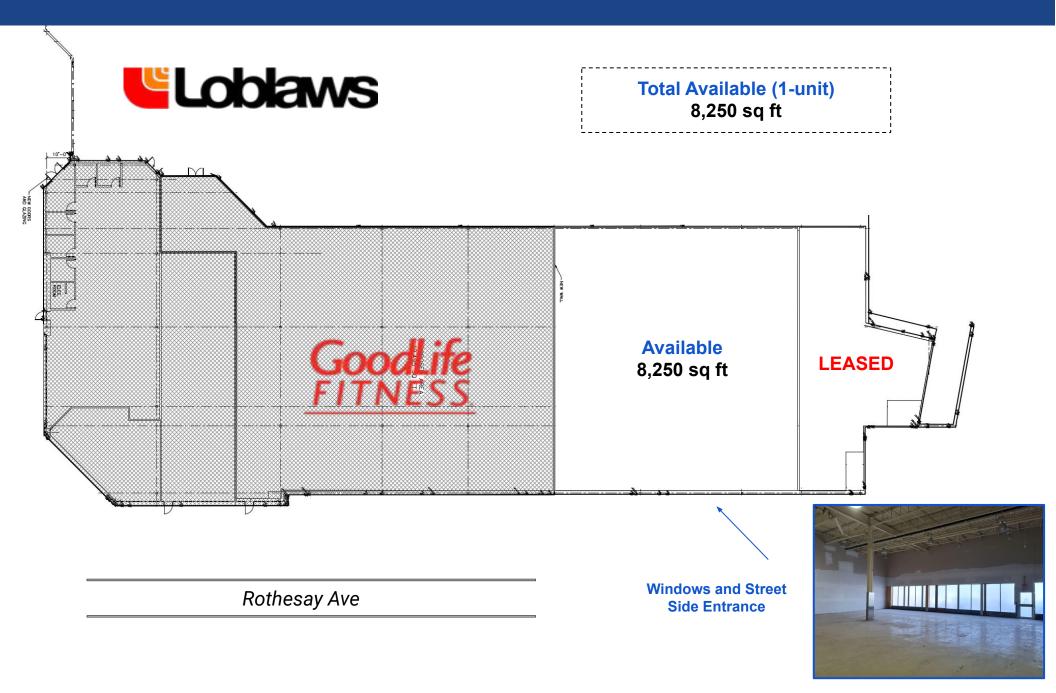

#### **Availabilities**

168 Rothesay provides excellent spaces for high-traffic and high visibility retail frontage with ample business storage boasting 22'8" high ceiling and two loading bays. Great corner unit with wide open space.

Total available space is 11,750 sq ft. Or the option to take 8,250 sq ft in one space, and 3,500 sq ft in the other space.