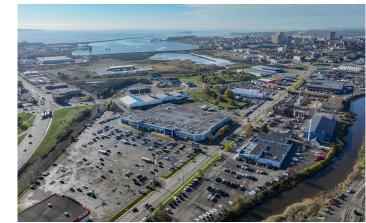

## **Highlights**

168 Rothesay is a 155,000 sq ft Shopping Centre located in the heart of the Uptown Saint John. With over 325,000 visits per quarter and is a popular destination for families with young children and professionals as it provides the convenience of daily necessities and services.

- Anchored by a 88,000 sq ft Atlantic Superstore (Loblaws), 20,000 sq ft Fit4Less (Goodlife), and a 15,000 sq ft Staples.
- The Centre offers high exposure from the Saint John throughway Route One, located on Rothesay Ave, and the northwest corner of HWY turn off and Thorne Ave with three (3) entrances.