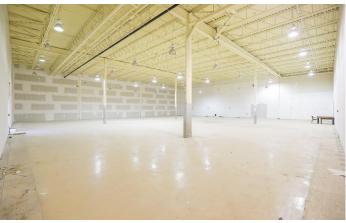

#### **Availabilities**

168 Rothesay provides excellent spaces for high-traffic and high visibility retail frontage with ample business storage boasting 22'8" high ceiling and two loading bays. Great corner unit with wide open space.

Total available space is 11,750 sq ft. Or the option to take 8,250 sq ft in one space, and 3,500 sq ft in the other space.