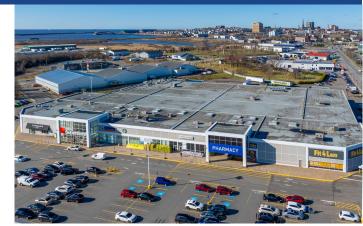

## **Highlights**

168 Rothesay is a 155,000 sq ft Shopping Centre located in the heart of the Uptown Saint John. With over 325,000 visits per quarter and is a popular destination for families with young children and professionals as it provides the convenience of daily necessities and services.

- Anchored by a 88,000 sq ft Atlantic Superstore (Loblaws), 20,000 sq ft Fit4Less (Goodlife), and a 15,000 sq ft Staples.
- The Centre offers high exposure from the Saint John throughway Route One, located on Rothesay Ave, and the northwest corner of HWY turn off and Thorne Ave with three (3) entrances.