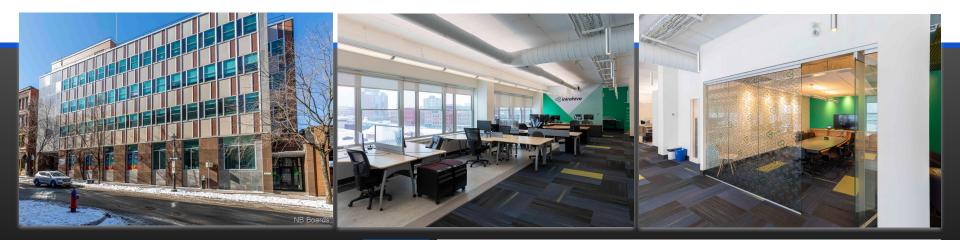

## **LOCATIONS** 75 PRINCE WILLIAM ST

Waterview office space! Introducing an exceptional opportunity to lease Saint John's premiere office space, boasting approximately 2,700 square feet of thoughtfully designed workspace with the view of the city. This move-in ready space offers several office rooms, a well-equipped kitchen, and a dining area with ample seating. Additionally, the third floor offers an additional 3,300 square feet.