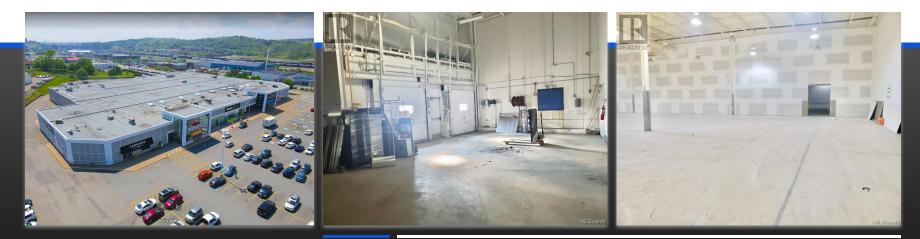

## LOCATIONS 168 ROTHESAY AVE #2

This location provides excellent opportunity for growing businesses with 22'8" high ceilings and loading bays. Located between Saint John Throughway and Thorne Ave with 3 entrances, high exposure for commercials on Rothesay Ave with easy access to the highway. Great corner unit with wide open space. Take advantage of all of the complex amenities including ample surface parking, Superstore, Fit4Less, Staples and more!