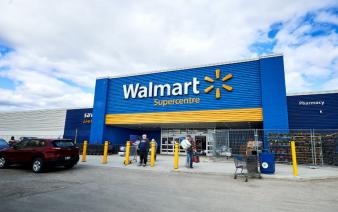

- The Centre is anchored by Walmart and Safeway.
- Multiple tenants provide essential community services such as banking, insurance, dental, Canadian post office and community government support authorities.
- City Centre offers retail fashion, electronics and other destination tenants such as Tim Hortons and Manitoba Liquor Store.
- The property has over 1,000 parking stalls.

# **City Centre**

300 Mystery Lake Road, Thompson, MB

**Will Stapleton**Leasing & Asset Manager

will@r2capital.ca | 1(647) 460 4230

1002. Safeway (39,251 sf)

1003. Walmart (80,000 sf)

1100. Great Canadian Dollar Store (4,179 sf)