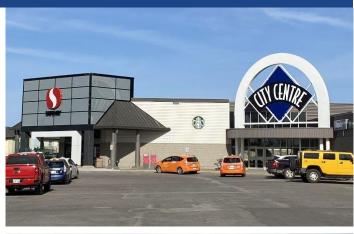

## **Highlights**

City Centre is the largest and most prominent enclosed Shopping Centre in the city. The grocery-anchored Centre boasts 194,000 sf and is located in Thompson's downtown retail node. City Centre is located at 300 Mystery Lake Road in near proximity to Highway 6 which is a major link to Northern Communities.

- The Centre is anchored by Walmart and Safeway.
- Multiple tenants provide essential community services such as banking, insurance, dental, Canadian post office and community government support authorities.
- City Centre offers retail fashion, electronics and other destination tenants such as Tim Hortons and Manitoba Liquor Store.
- The property has over 1,000 parking stalls.