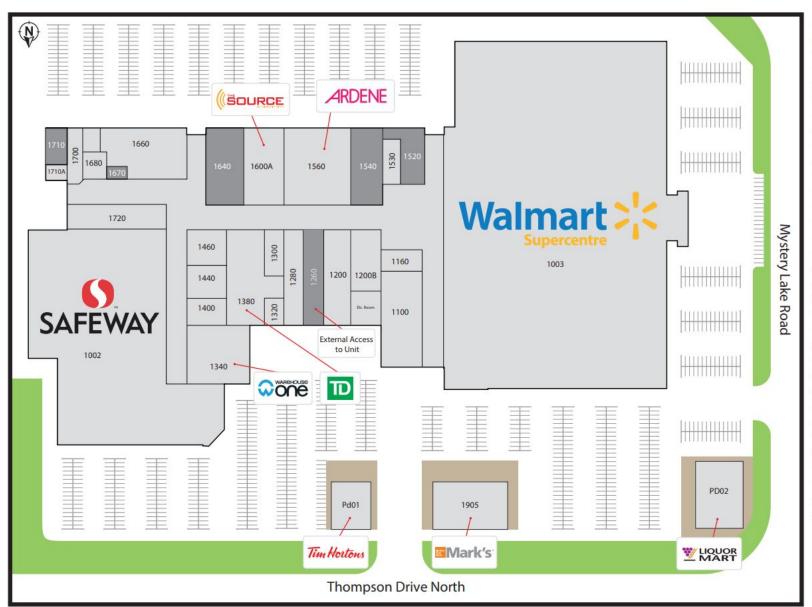

# **City Centre**

300 Mystery Lake Road, Thompson, MB

**Will Stapleton**Leasing & Asset Manager

will@r2capital.ca | 1(647) 460 4230

1002. Safeway (39,251 sf)

1003. Walmart (80,000 sf)

1100. Great Canadian Dollar Store (4,179 sf)

1160. Manitoba Harm Reduction Network

(908 sf)

1200. Delta 9 (2,603 sf)

1200B. Shoppers Drug Mart (1,590 sf)

#### 1260. Available (2,000 sf)

1280. Eclipse (2,000 sf)

1300. Telus (1,000 sf)

1320. National Money Mart (500 sf)

1340. Warehouse One (3,688 sf)

1380. TD Canada Trust (4,500 sf)

1400. Thompson Hair & Nail Salon (981 sf)

1440. KB Insurance (1,398 sf)

1460. Corner Deli (1,600 sf)

#### 1520. Available (1,450 sf)

1530. Mobile Tech Lab (948 sf)

#### 1540. Available (2,421 sf)

1560. Ardene (5,607 sf)

1600A. The Source (3,200 sf)

#### 1640. Available (3,200 sf)

1660. Assiniboine Credit Union (4,000 sf)

#### 1670. Available (286 sf)

#### 1680. Available (500 sf)

1681. Administration Office (985 sf)

1700. Dental Centre (1,465 sf)

1710A. Administration Storage

#### 1710. Available (800 sf)

1720. The Office of Children Advocate (2,641 sf)

1905. Mark's (8,070 sf)

PD01. Tim Hortons (2,810 sf)

PD02. Manitoba Liquor (9,970 sf)